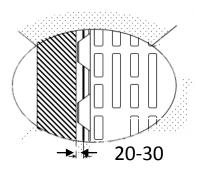

- Make sure there is an expansion gap (aprox. 20-30 mm) from the wall to the middle of the last support.
- If tools to be used to assemble the slats, please use a rubber hammer only.

- Support beams require 50 mm wide support edge.
  Ultraflex slats are 15 mm higher than the top of the
- beams