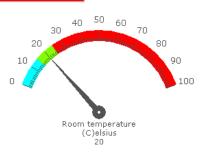

## ULTRAFLEX Installation instructions

- Do not start with installation before the material has reached core temperature between 10-25°C (50-77°F). Let the slats acclimate for at least 24 hours at the normal room temperature.
- During istallation the house temperature must remain between 18-22° (64-72°F). (normal room temperature)