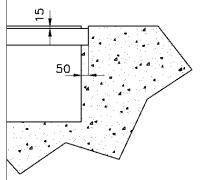

- Make sure there is an expansion gap (aprox. 20-30 mm) from the wall to the middle of the last support.
- If tools to be used to assemble the slats, please use a rubber hammer only.

- Support beams require 50 mm wide support edge.
  Ultraflex slats are 15 mm higher than the top of the
- beams